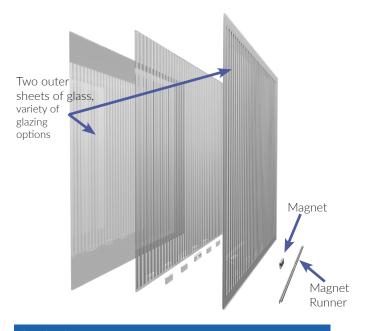

The triple glazed system consists of three sheets of glass with evenly spaced, alternating vertical lines, which are operated using an innovative sliding magnet mechanism. When the magnet is slid, the inner sheet of glass moves side to side to enable observation and, by sliding the magnet back, vision is obscured. In the closed position the panel presents itself with a completely obscured viewing aspect, while in the open position the lines move across the screen, presenting viewing of approximately 1/2" between each one. VISTA-Vision is the first Vistamatic Vision Panel to be controlled with a magnet, instead of a lever.

## Construction

- Two outer sheets of 1/4" tempered glass
- 5/32" middle sheet of glass
- Total Thickness of 11/16"
- Single Seal edges with hot-melt butyl

| Operation |
|-----------|
|-----------|

Single or Dual-Sided

Sliding Magnet Control

| Inner/Outer Panel Glass Options |                  |  |
|---------------------------------|------------------|--|
| Tempered                        | Bullet-resistant |  |
| Laminated                       | Laser Polymer    |  |
| Lead                            | Impact           |  |
| Fire-rated                      | Low E            |  |
| Polycarbonate                   |                  |  |