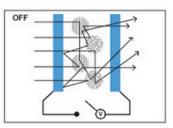

When the power is off, the liquid crystal molecules are randomly oriented which scatters incident light, and Clarity becomes translucent.