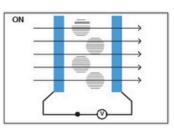

## **APPLICATIONS**

- Healthcare
- High Security Environments
- Commercial
- Education
- Residential

When electricity is applied, the liquid crystal molecules line up, the incident light passes through, and Clarity looks clear.

When the power is off, the liquid crystal molecules are randomly oriented which scatters incident light, and Clarity becomes translucent.