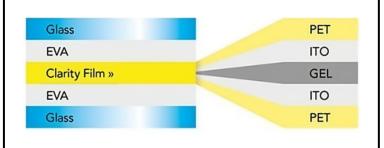

## Construction

PDLC (Polymer Dispersed Liquid Crystal) film is laminated between two panes of glass, including fire rated panes

Clarity Film (PDLC) consists of a GEL Center Layer between two ITO Layers and two PET Protective Layers.