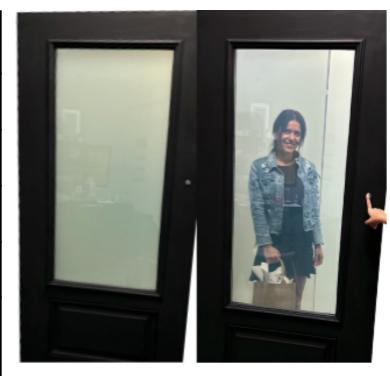

# **Discover the Future of Entry Doors: Switchable Glass Innovation**

Clarity VIEW Switchable Glass transforms entry doors with seamless privacy control. With a push of a button, it shifts from opaque to transparent, enhancing security and convenience for homes and businesses. Experience a modern, intelligent alternative to traditional doors.

## **Key Features**

- Instant Privacy: Toggle between opaque and transparent instantly.
- Enhanced Security: See visitors without opening the door.
- Durable & Safe: Tempered or laminated glass for longevity.
- Low Maintenance: 4 AA batteries last up to 300 days.
- Programmable Timer: Set for 1-30 minutes.