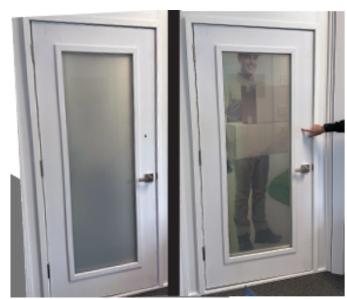

# **Discover the Future of Entry Doors: Switchable Glass Innovation**

Clarity VIEW Switchable Glass transforms entry doors with seamless privacy control. With a push of a button, it shifts from opaque to transparent, enhancing security and convenience for homes and businesses. Experience a modern, intelligent alternative to traditional doors.

## **Key Features**

- Instant Privacy: Toggle between opaque and transparent instantly.
- Enhanced Security: See visitors without opening the door.
- Durable & Safe: Tempered or laminated glass for longevity.
- Low Maintenance: 4 AA batteries last up to 300 days.
- Programmable Timer: Set for 1-30 minutes.