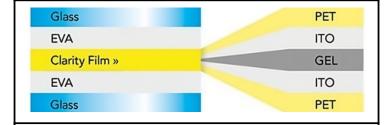

#### Construction

PDLC (Polymer Dispersed Liquid Crystal) film is laminated between two panes of glass, including fire rated panes

Clarity Film (PDLC) consists of a GEL Center Layer between two ITO Layers and two PET Protective Layers.